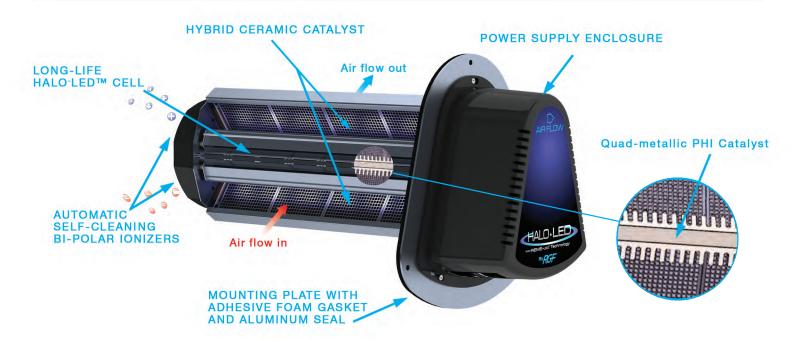

#### TECHNOLOGIES

- New REME-LED™ technology utilizing RGF's patented PHI and REME® technologies providing superior indoor air purification
- New hybrid hydrophilic catalyst incorporating the industry's first washable ceramic catalyst
- Includes automatic self-cleaning ionizers with carbon fiber brushes to reduce particulates (patent pending)
- Unlimited cycling capability designed to turn on/off with the HVAC system
- 24 VAC/DC input (24 VAC transformer included)

Approved for sale in California

The all new HALO-LED™ is the industry's first LED in-duct, whole home air purification system that is both mercury free and zero ozone compliant. The HALO-LED™ proactively treats every cubic inch of air conditioned space, thereby reducing airborne and surface contaminants and pollutants. By combining REME-LED™ UV technology along with RGF's proven PHI-CELL® and REME® technologies, the HALO-LED™ provides revolutionary indoor air purification.