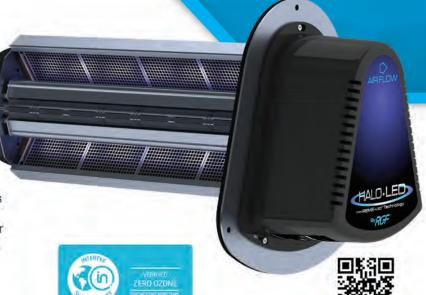

## HALO.LED

Approved for sale in California

The all new HALO-LED™ is the industry's first LED in-duct, whole home air purification system that is both mercury free and zero ozone compliant. The HALO-LED™ proactively treats every cubic inch of air conditioned space, thereby reducing airborne and surface contaminants and pollutants. By combining REME-LED™ UV technology along with RGF's proven PHI-CELL® and REME® technologies, the HALO-LED™ provides revolutionary indoor air purification.

### HALO-LED™ Whole Home Air Purification System

Notice to Installer: This unit must be wired in series with the blower to cycle on/off with the blower. This installation is required in order to be in compliance with new safety standards and to ensure maximum energy efficiency and LED module service life.